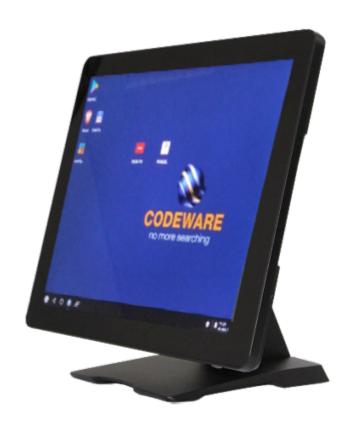

## DP-F3 15" Touch POS system Android (CPU RK3288 QuadCore 1.6GHz, 2GB RAM, 16G eMMC), PCT touch

DP-F3 is a robust computer POS system with a 15 "touch monitor and Nubis operating system based on Android 8.1. Thanks to GMS and Google Play, there are available countless of POS and restaurant ssoftware, originally designed for phones and tablets with Android OS.

## Main features of the Birch DP-F3 POS touch system

- 100% Aluminum
- capacitive touch screen with 4: 3 aspect ratio
- stable stand

YOUTUBE='S4XfD2OVIZo'