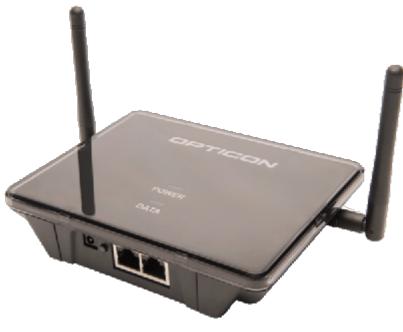

## EBS-40 Base station

From small retail to multi-store business, implementation of the base station is very simple. All e-paper labels are connected to the same network and content management system, which is connected to the back office system. One EBS-40 base station can load 2,500 ESLs per station and has a 25-meter indoor radius (100 meters open-field). For complete specifications, see the datasheet.